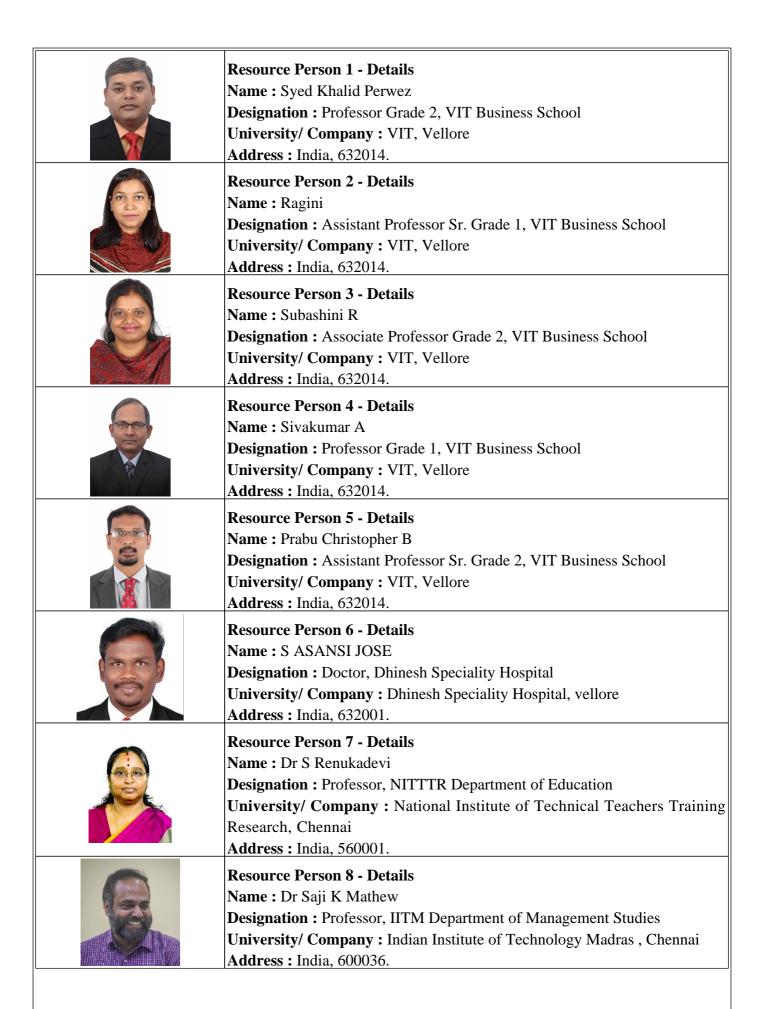

## 1. Profile of Syed Khalid Perwez

Professor, VIT Business School. He has more than 5 years of industry experience in reputed pharmaceutical company like Cipla Ltd, and Nicholas Piramal India Ltd, as a Middle level Manager.

# 2. Profile of Ragini

Dr. Ragini Chauhan is having rich experience in teaching and research of around 10 years. She has completed doctorate from NIT Allahabad in subject Management after receiving Junior Research Fellowship from UGC. She has done MBA with specialisation in HR. Her Areas of interest include training and development, employee engagement, and sustainable HR practices. She has published 11 research papers in journals of national and international repute. She is also reviewer of many reputed nation

# 3. Profile of Subashini R

She has more than fifteen years of industry and academic experience. Have 61 Journal Publications 25 Books, Book Chapters, Proceedings and Patents Published Writes articles at a regular phase to The Hindu Newspaper. Currently has 6 Research Scholars.

## 4. Profile of Sivakumar A

Dr Sivakumar is a Professor in the Marketing Area. He has more than 25 years of experience in academics. He completed a 2-year post-doctoral research at TU Delft Netherlands. He has published a book on Retailing and for 4 years served as a Guest Columnist in RetailBiz a retail magazine. His cases have won prizes at the ISB-Ivey Global Case Competitions and are listed in prestigious Case Clearing houses like Harvard, Ivey. He is an editorial board member of 2 Scopus indexed Case journals.

## 5. Profile of Prabu Christopher B

A dynamic Professional with nearly twenty years of experience in Academic research and teaching, administration, corporate branch administration, banking operations, recruitment and resourcing, performance review, and team management. He teaches at VIT University Vellores Business School, where he did his PhD in conflict management and subcultural diversity. He was heading, University Academic Staff College at VIT University 2017 to 2020.MBA Division Placement, Event, Accreditation, Timetable.

#### 6. Profile of S ASANSI JOSE

MBBS in Medical College of Nanchang University . From 2012 to 2017

Topped the University exam in The Subject of Pediatrics, securing Gold medal. Followed by 1 year fellowship in National University Singapore .From 2018 to 2021 worked as Emergency Physician in Apollo Hospitals Trichy .2021 to 2023 as Emergency Physician in Jayashree Hospital, Bangalore .2023 to Till as the same in Dhinesh Speciality Hospital, vellore

## 7. Profile of Dr S Renukadevi

Engineering Pedagogy and Psychology, Training Technology, KBCS, Instruction Design and Delivery System (IDDS), Educational Psychology, Soft Skills, Gender Studies, Guidance and Counselling, Transactional Analysis, Emotional Intelligence, Neuro-Linguistic Programming (Certified NLP Trainer

## 8. Profile of Dr Saji K Mathew

Dr. Saji K Mathew is a Professor in IIT Madras. He also completed a Post Doctoral Research at Goizueta Business School, Emory University (USA) with a Fulbright Senior Research Fellowship. He holds a PhD from IIITM, Gwalior and BTech from University of Kerala.